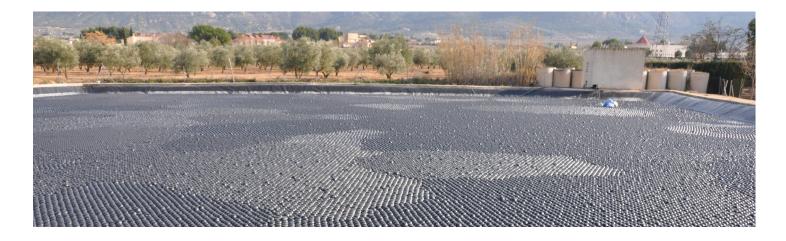

Manufactured in HDPE, UE approved material for water contact.

Its inner water adds weight to the structure.

Its unique design enables the spheres to cover up to 92% of any liquid surface.

#### THE SPHERE SYSTEM OFFERS

- Coverage of any liquid surface, up to 92%
- Harmful emissions reduction, up to 90%
- Algae & clogging weeds growth reduction
- Odor emissions reduction
- Decrease the UV rays infiltration
- Chemical & energetic cost reduction
- Allow equipment operations through liquid
- Full permeability to rain, hail, snow & frost
- Simple & quick machinery free installation