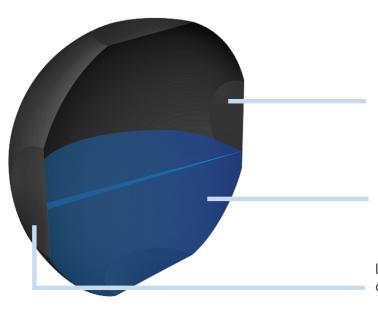

### **TECHNICAL DATA**

| Construction    | hollow sphere with weight inside |
|-----------------|----------------------------------|
| Diameter        | 100mm.                           |
| Weight          | 250gr.                           |
| Quantity per m² | 116                              |
| m²/Big Bag      | 14m²                             |
| Big Bag         | 100x100x130 - 380kg.             |
| Wind resistant  | 190 km/h                         |

Manufactured in HDPE, UE approved material for water contact.

Its inner water adds weight to the structure.

Its unique design enables the spheres to cover up to 92% of any liquid surface.