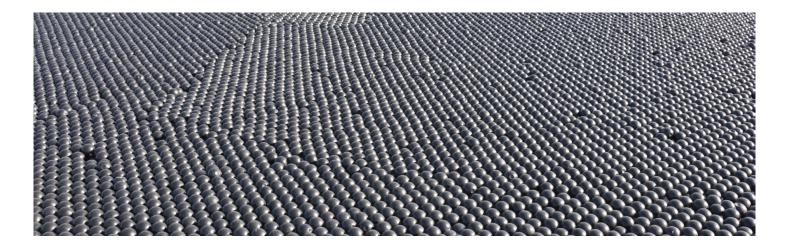

Manufactured in HDPE, UE approved material for water contact.

Its inner water adds weight to the structure.

Its unique design enables the spheres to cover up to 92% of any liquid surface.

#### THE SPHERE SYSTEM OFFERS

- Coverage of any liquid surface, up to 92%
- Harmful emissions reduction, up to 90%
- Algae & clogging weeds growth reduction
- Odor emissions reduction
- Decrease the UV rays infiltration
- Chemical & energetic cost reduction
- Allow equipment operations through liquid
- Full permeability to rain, hail, snow & frost
- Simple & quick machinery free installation